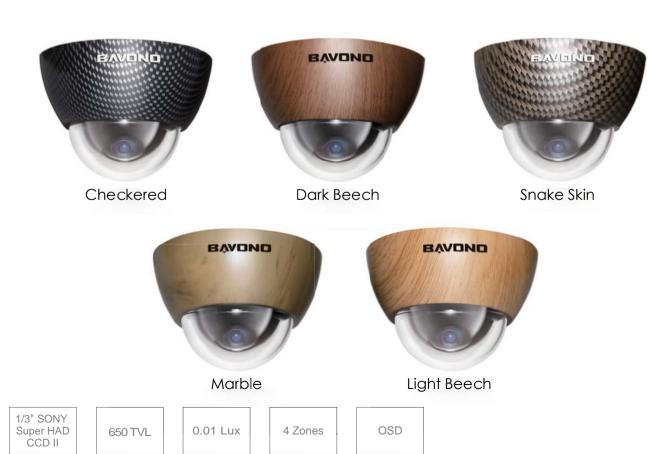

#### **Product Overview**

Bavono BVO650 Camera Series utilizes Sony Super HAD II CCD and the latest Digital Signal Processing (DSP) technology. This leading edge technology made possible a high resolution of 650 TVL. With a choice of five stunning decorative exterior designs to compliment your existing decor and built-in OSD (On-Screen Display), the Bavono BVO650 Camera Series is an ultimate choice for settings including hotels, retail stores, and offices.

#### **Features**

- ▶ 1/3" Sony Super HAD CCD II
- More than 650TVL of Horizontal Resolution
- Minimum Illumination of 0.01 Lux
- 4 Zones Privacy Masking Function
- Digital Noise Reduction for Reducing HDD Capacity
- ▶ Built-in OSD (On Screen Display)
- ▶ Five Colorful Shell Optional
- ▶ Power Supply: DC 12V

# **Specifications**

| Model                               | BVO650C                                                   |                        |
|-------------------------------------|-----------------------------------------------------------|------------------------|
| Video Standard                      | NTSC                                                      | PAL                    |
| Image Sensor                        | 1/3" SONY Super HAD CCD II                                |                        |
| Effective Picture Elements          | NTSC: 768 (H) × 494 (V)                                   | PAL: 752 (H) × 582 (V) |
| Horizontal Resolution               | 650TVL                                                    |                        |
| Min. Illumination (approx.)         | 0.01 Lux                                                  |                        |
| Scanning System                     | 2:1 Interlace                                             |                        |
| Synchronizing System                | Auto / Internal                                           |                        |
| Video Out Level                     | 1.0V (p-p) / 75Ω, Composite                               |                        |
| Video S/N Ratio                     | More than 50dB (AGC Off)                                  |                        |
| Electronic Shutter                  | 1/60 - 1/120,000 sec                                      | 1/50 - 1/120,000 sec   |
| 2D-Digital Noise Reduction (2D-DNR) | Off / Low / Middle / High                                 |                        |
| Privacy Masking                     | 4 Zones                                                   |                        |
| OSD Language                        | English / Chinese                                         |                        |
| Power Requirement                   | DC 12V                                                    |                        |
| Operating Temperature               | -20℃ - 60℃ / 30% - 80%                                    |                        |
| Storage Temperature                 | -30℃ - 60℃ / 20% - 90%                                    |                        |
| Shell Material                      | Plastic                                                   |                        |
| Shell Color                         | Marble/ Checkered / Snake Skin / Dark Beech / Light Beech |                        |