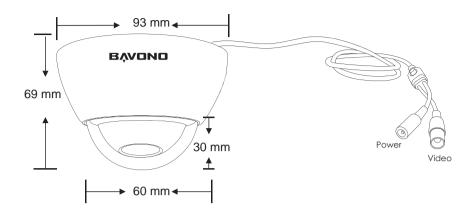

digital noise reduction algorithms to significantly eliminate signal disturbances and color noise. As a result, motion trails are minimized to deliver high quality images.

## **Privacy Masking**

The Privacy Masking function allows users to block out designated areas where video surveillance is not desirable.

#### **Electronic Shutter**

Electronic Shutter ensures clarity of objects in high speed motion. Shutter speed is directly proportional to image quality.

#### **Features**

- ▶ 1/3" Sony Super HAD CCD II
- More than 650TVL of Horizontal Resolution
- Minimum Illumination of 0.01 Lux
- 4 Zones Privacy Masking Function
- Digital Noise Reduction for Reducing HDD Capacity
- ▶ Built-in OSD (On Screen Display)
- ▶ Five Colorful Shell Optional
- ▶ Power Supply: DC 12V



# **Dimensions**



# **Specifications**

| Model                               | BVO650C                                                   |                        |
|-------------------------------------|-----------------------------------------------------------|------------------------|
| Video Standard                      | NTSC                                                      | PAL                    |
| Image Sensor                        | 1/3" SONY Super HAD CCD II                                |                        |
| Effective Picture Elements          | NTSC: 768 (H) × 494 (V)                                   | PAL: 752 (H) × 582 (V) |
| Horizontal Resolution               | 650TVL                                                    |                        |
| Min. Illumination (appro